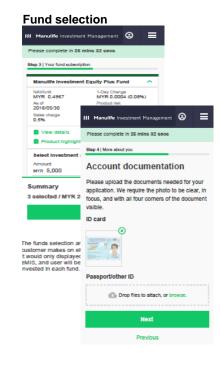

## Introducing investment via i-Invest

Employee Provident Fund (EPF) members investment via i-Invest

Simple steps to open your new Manulife investment account and start investing via i-Invest

Login to Employee Provident Fund (EPF) i-Akaun,

EPF i-Akaun

#### Step 1

Members need to proceed to i-Invest

#### Step 2

Members sees a list of funds on i-Invest platform

#### Step 3

Member who decides to make an investment will be redirected to Manulife investment to open a new account

Step 1

## Open your Manulife investment account



Step 2

# Fund purchase procedure



Step 3

### Transaction confirmation



Step 4