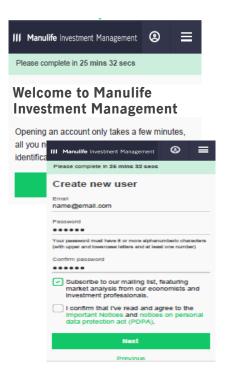

## Introducing investment via i-Invest

Employee Provident Fund (EPF) members investment via i-Invest

Simple steps to open your new Manulife investment account and start investing via i-Invest

Login to Employee Provident Fund (EPF) i-Akaun,

EPF i-Akaun

#### Step 1

Members need to proceed to i-Invest

#### Step 2

Members sees a list of funds on i-Invest platform

#### Step 3

Member who decides to make an investment will be redirected to Manulife investment to open a new account

Step 1

## Open your Manulife investment account



Step 2

# Fund purchase procedure



Step 3

### Transaction confirmation



Step 4