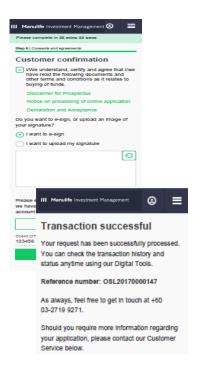

## Introducing investment via i-Invest

Employee Provident Fund (EPF) members investment via i-Invest

Simple steps to open your new Manulife investment account and start investing via i-Invest

Login to Employee Provident Fund (EPF) i-Akaun,

EPF i-Akaun

#### Step 1

Members need to proceed to i-Invest

#### Step 2

Members sees a list of funds on i-Invest platform

#### Step 3

Member who decides to make an investment will be redirected to Manulife investment to open a new account

Step 1

## Open your Manulife investment account



Step 2

# Fund purchase procedure



Step 3

### Transaction confirmation



Step 4